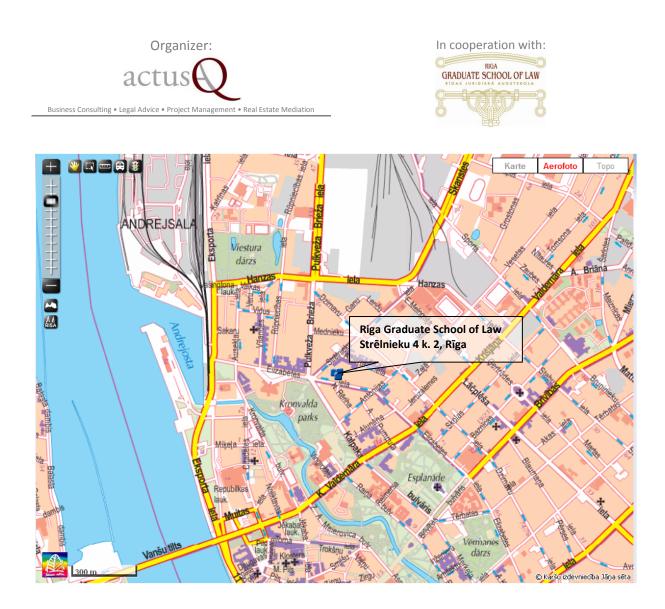

## How to find?

### Address:

Riga Graduate School of Law Strēlnieku iela 4k-2, Rīga LV-1010