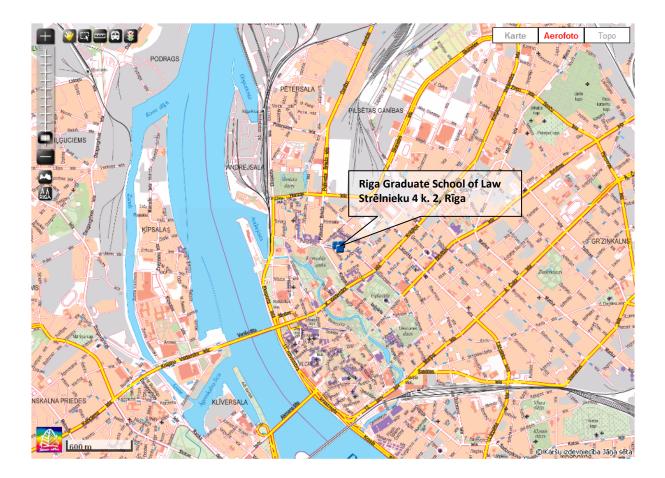

## How to find?

### Address:

Riga Graduate School of Law Strēlnieku iela 4k-2, Rīga LV-1010